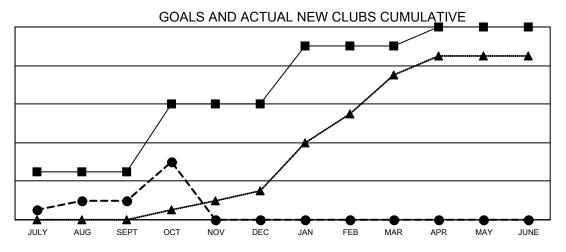

## GAT MONTHLY MEMBERSHIP PROGRESS REPORT

Multiple District 305

Results as of: 10/31/2020 **LOCATION: PAKISTAN** 

| Clubs RESULTS FOR 2020-2021 |               |           |               | Members               |                         |                         |                                                    |
|-----------------------------|---------------|-----------|---------------|-----------------------|-------------------------|-------------------------|----------------------------------------------------|
|                             |               |           |               | RESULTS FOR 2020-2021 |                         |                         |                                                    |
| QUARTER                     | NEW CLUB GOAL | NEW CLUBS | DROPPED CLUBS | QUARTER MEM           | IBER GROWTH NET<br>GOAL | MEMBER GROWTH<br>ACTUAL | DROPPED<br>MEMBERS ACTUAL<br>(including transfers) |
| JULY/AUG/SEPT               | 5             | 2         | 0             | JULY/AUG/SEPT         | 38                      | 341                     | 115                                                |
| OCT/NOV/DEC                 | 7             | 4         | 0             | OCT/NOV/DEC           | 70                      | 250                     | 30                                                 |
| JAN/FEB/MAR                 | 6             | 0         | 0             | JAN/FEB/MAR           | 53                      | 0                       | 0                                                  |
| APR/MAY/JUNE                | 2             | 0         | 0             | APR/MAY/JUNE          | 38                      | 0                       | 0                                                  |

■ - CURRENT YEAR GOALS FOR NEW CLUBS

- CURRENT YEAR ACTUAL NEW CLUBS

- LAST YEAR ACTUAL NEW CLUBS