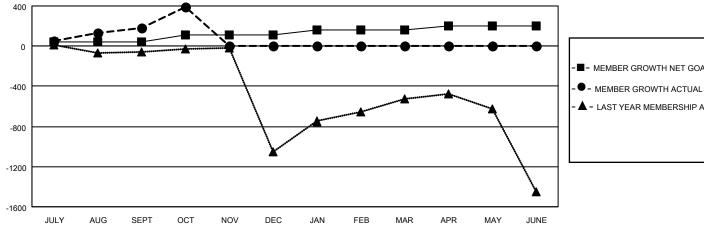

## GAT MONTHLY MEMBERSHIP PROGRESS REPORT

Multiple District 305

Results as of: 10/31/2020 **LOCATION: PAKISTAN** 

| Clubs RESULTS FOR 2020-2021 |               |           |               | Members               |                         |                         |                                                    |
|-----------------------------|---------------|-----------|---------------|-----------------------|-------------------------|-------------------------|----------------------------------------------------|
|                             |               |           |               | RESULTS FOR 2020-2021 |                         |                         |                                                    |
| QUARTER                     | NEW CLUB GOAL | NEW CLUBS | DROPPED CLUBS | QUARTER MEM           | IBER GROWTH NET<br>GOAL | MEMBER GROWTH<br>ACTUAL | DROPPED<br>MEMBERS ACTUAL<br>(including transfers) |
| JULY/AUG/SEPT               | 5             | 2         | 0             | JULY/AUG/SEPT         | 38                      | 341                     | 115                                                |
| OCT/NOV/DEC                 | 7             | 4         | 0             | OCT/NOV/DEC           | 70                      | 250                     | 30                                                 |
| JAN/FEB/MAR                 | 6             | 0         | 0             | JAN/FEB/MAR           | 53                      | 0                       | 0                                                  |
| APR/MAY/JUNE                | 2             | 0         | 0             | APR/MAY/JUNE          | 38                      | 0                       | 0                                                  |

## GOALS AND ACTUAL MEMBERS CUMULATIVE

| _ |                        |  |
|---|------------------------|--|
| _ | MEMBER GROWTH NET GOAL |  |
|   |                        |  |

- LAST YEAR MEMBERSHIP ACTUAL